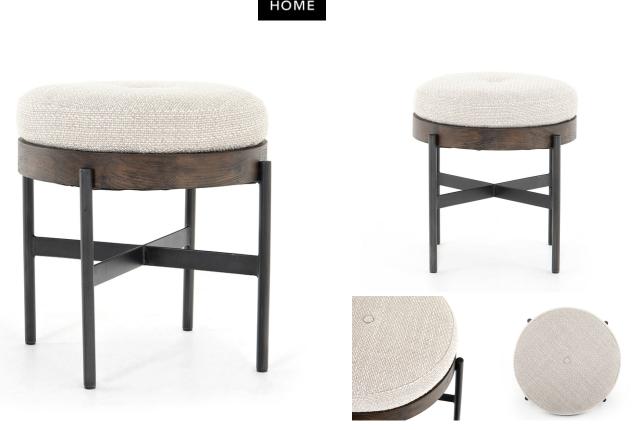

## **EDWYN OTTOMAN**

SKU: AUS2207

Stylish versatility. An airy base of gunmetal-finished iron supports rounded beech wood with textural wheat-colored upholstery. Perfectly scaled for use as an end table or as quick extra seating.Dimensions: W 18" x D 18" x H 18.50"