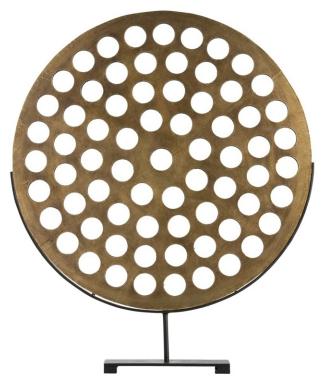

## MAYFIELD SCULPTURE

SKU: TER2200L

Mounted discs have become a go-to accessory for designers to use on shelves, mantels and tablescapes. They look good clustered with other discs or can stand alone. We especially love these versions that feature wood with individually carved holes that are then clad in antique brass.Dimensions: W 25" x D 4" x H 29"