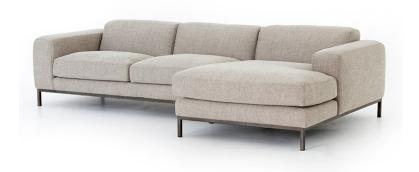

## **BENEDICT SECTIONAL**

SKU: PF\*BENEDICTSECTIONAL

Modern-minimalist design takes on tonal warmth for a fresh pairing of tailored style and lush comfort. A gunmetal-toned iron base stays slim to let grey poly-blend upholstery awe. Oversize arms add further contrast to low-profile shape. Dimensions: W 111" x D 59" x H 27"