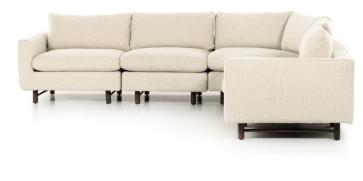

## MATHIS 4-PIECE SECTIONAL

SKU: AUS0066SECT

Experience the ultimate in relaxation with the Mathis 4-Piece Sectional. This modular sectional is designed for lounging and features high-performance upholstery in a versatile taupe hue that offers both style and practicality. With loose foam-and-feather cushioning, the Mathis sectional provides maximum comfort for you and your guests.Dimensions: W 117" x D 81" x H37" x BH 32"