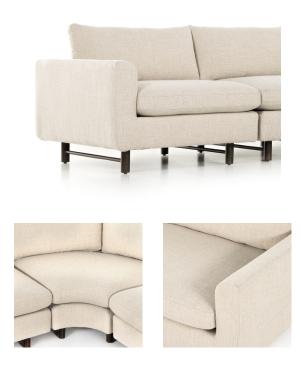

## MATHIS 4-PIECE SECTIONAL

SKU: AUS0066SECT

Experience the ultimate in relaxation with the Mathis 4-Piece Sectional. This modular sectional is designed for lounging and features high-performance upholstery in a versatile taupe hue that offers both style and practicality. With loose foam-and-feather cushioning, the Mathis sectional provides maximum comfort for you and your guests.Dimensions: W 117" x D 81" x H37" x BH 32"