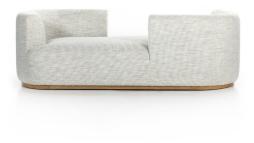

## DEANDRA TETE-A-TETE CHAISE

SKU: AUS0068T

Modern European inspiration and plush curves come head to head in this stylish chaise. Upholstered in our soft liquid-repellent performance fabric that feels both casual and elevated. A rich base of Rosa Morada wood below frames the entire piece.Dimensions: W 90.50" x D 38" x H 29"