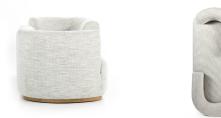

## DEANDRA TETE-A-TETE CHAISE

SKU: AUS0068T

Modern European inspiration and plush curves come head to head in this stylish chaise. Upholstered in our soft liquid-repellent performance fabric that feels both casual and elevated. A rich base of Rosa Morada wood below frames the entire piece.Dimensions: W 90.50" x D 38" x H 29"