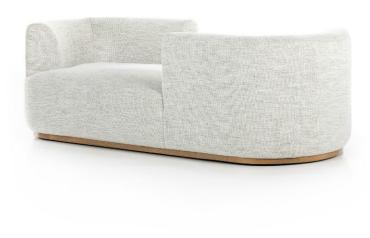

## DEANDRA TETE-A-TETE CHAISE

SKU: AUS0068T

Modern European inspiration and plush curves come head to head in this stylish chaise. Upholstered in our soft liquid-repellent performance fabric that feels both casual and elevated. A rich base of Rosa Morada wood below frames the entire piece.Dimensions: W 90.50" x D 38" x H 29"