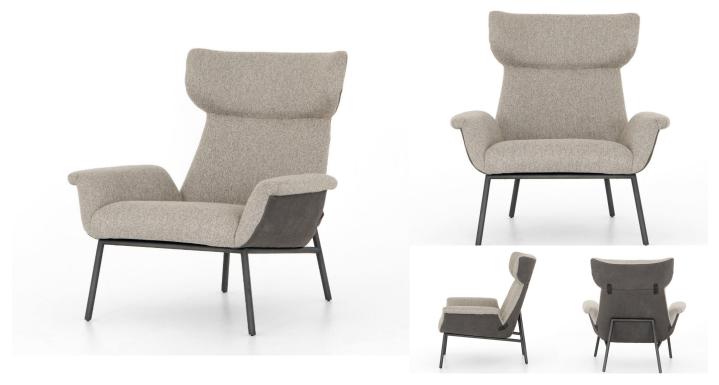

## ANSON CHAIR

SKU: AUS0072C

Turn up the drama. A strikingly sculpted wing chair mixes materials to modern effect, with light, herringbone-like seating cradled by buttery top-grain leather exclusive to HW Home. Grommet straps at back seams lend a detail-driven finishing touch.Dimensions: W 37" x D 35" x H 38.50"