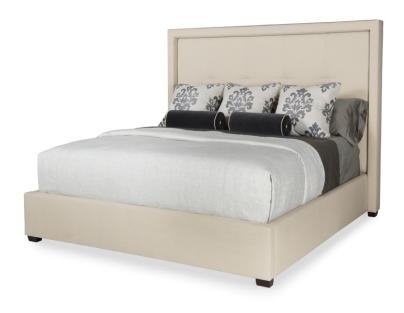

## DRAKE UPHOLSTERED BED

SKU: HWI6010K

Clean, fresh, and elegant, the Drake Upholstered Bed is the perfect piece to complete your luxe bedroom oasis. The piece features modern block feet with a low, platform-style base. Upholstery gives the bed a luxe feel and look, with tufting detail on the headboard creating a plush effect. Simple and sophisticated, the Drake bed creates a contemporary focal point in any bedroom. Dimensions: W 88.75" x D 86.325 x H 68.125"