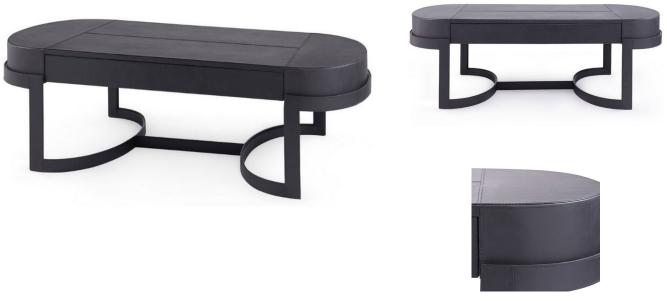

## LOGAN COFFEE TABLE

SKU: BGW104CT

The sumptuous curves of the Logan Coffee Table are fully wrapped in striking and soft black leather all the way down the legs and frame. Taking cues from the Art Deco period, the height suit's the needs of a coffee table. The hidden drawer is perfect for tucking away your unsightly remotes and other necessities lined with micro-suede and features full extension glides for ultimate luxury. The intricacies of this piece finish juxtaposed with the matte leather are the perfect combination of what HW Home loves: classic pieces with modern twists.Dimensions: W 54" x D 29.5" x H 18"