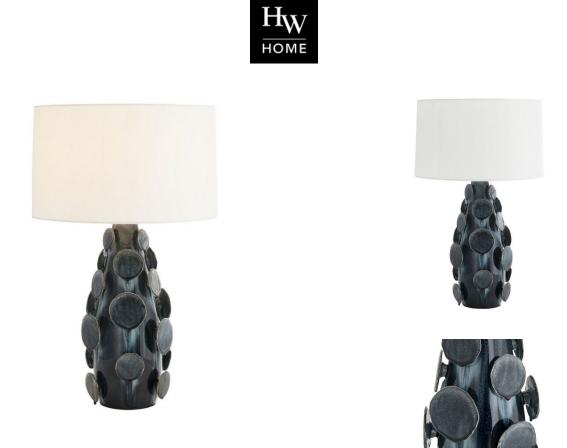

## LAGUNA TABLE LAMP

**SKU: TER4845** 

Covered in 3-dimensional accents reminiscent of lilypads, the Laguna creates a bold statement. Its unconventional shape is crafted of ceramic, featuring an ocean reactive glaze that flows over and around the embellished accents for a beautiful contrast of hues. When illuminated, the range of its deep blue to green coloring becomes more prominent. Topped with an off-white cotton shade with an off-white cotton lining and a matching ceramic finial. Finish will vary.Dimensions: D 19" x H 31"Shade Bottom: D 19"Shade Side: H 11"Shade Top: D 18"Max Wattage: 150Voltage: 110-120 V