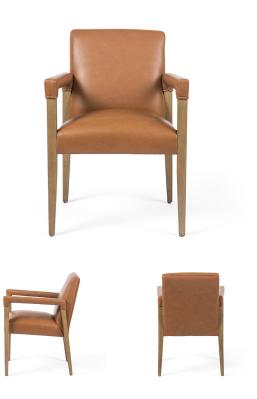

## **REUBEN DINING CHAIR**

SKU: AUS9330SB

Elegance is no exaggeration. Tapered nettlewood arms are wrapped in butterscotch-colored leather, completing this sophisticated mixed material look.Dimensions: W 23.25" x D 25.50" x H 33.75"Seat

Depth: 18.25"

Seat Height: 20.5"

Arm Height from Floor: 26.5" Arm Height from Seat: 7.75"

Boulder Pearl Street 1941 Pearl Street Boulder, CO 80302 p. 303 545-0320 f. 303 545-0944 Denver Cherry Creek North 199 Clayton Lane Denver, CO 80206 p. 303 394-9222 f. 303 394-9111 Fort Collins Front Range Village 4321 Corbett Dr Fort Collins CO 80525 p. 970 632-5957 f. 970 689-3679