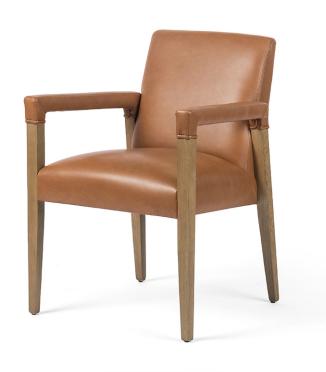

## **REUBEN DINING CHAIR**

SKU: AUS9330SB

Elegance is no exaggeration. Tapered nettlewood arms are wrapped in butterscotch-colored leather, completing this sophisticated mixed material look.Dimensions: W 23.25" x D 25.50" x H 33.75"Seat