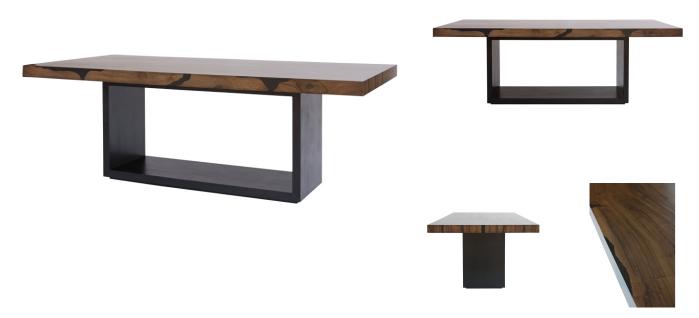

## NOMA DINING TABLE

SKU: TAR2520

An evocative, elegant and contemporary table where the beauty and liveliness of the wood stand out. This piece represents a special relationship between wood, functional art and interior design, and features an olive ash burl with black resin.Dimensions: W 86" x D 42" x H 30"