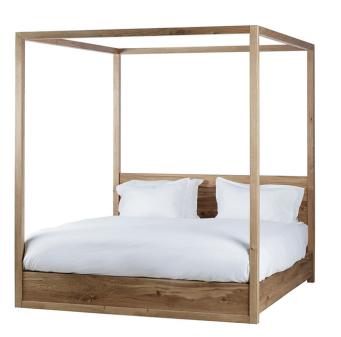

## **OTHELLO QUEEN POST BED**

SKU: DCR1450Q

This bed epitomizes a balance between rustic and modern. A striking four-poster frame creates a cleanlined, contemporary silhouette, crafted with the use of reclaimed French oak solids, with a clear, low sheen finish that highlights the unique color and graining of the wood. 'sDimensions: L 65" x D 85" x H 90"