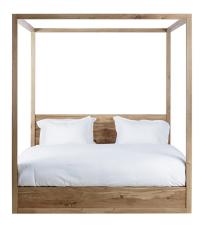

## **OTHELLO QUEEN POST BED**

SKU: DCR1450Q

This bed epitomizes a balance between rustic and modern. A striking four-poster frame creates a cleanlined, contemporary silhouette, crafted with the use of reclaimed French oak solids, with a clear, low sheen finish that highlights the unique color and graining of the wood. 'sDimensions: L 65" x D 85" x H 90"