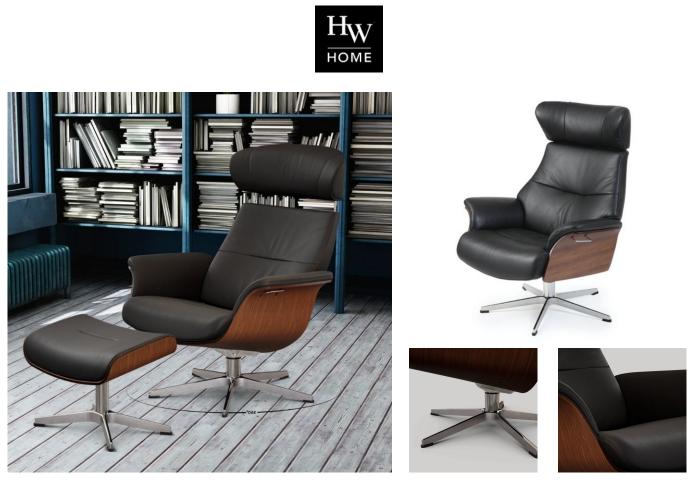

## TIMEOUT RECLINER & OTTOMAN

## SKU: CFM101XL-BLK

Times change, but not the need for your own time. Timeout is there when you want to take a break from the outside world, a classic armchair with proud and well-balanced lines. Choose between legs or swivel feet, and feel free to supplement with the footstool that continues the shape of the armchair. Syncro Backup in the back always gives you a comfortable and ergonomically correct sitting position.Dimensions: W 32" x D 31.5" x H 42"