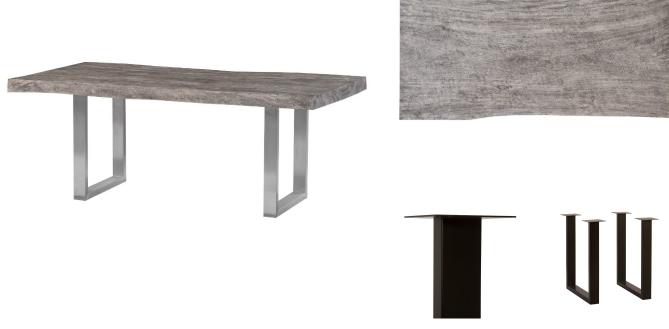

## LIVE EDGE DINING TABLE

SKU: PHI2671

Black Satin Legs. This dining table is a one-of-a-kind piece. If interested in this style of dining table, please contact our team directly so that they can connect with our vendor to find you the unique piece that best fits what you're looking for. Dimensions: W 76" x D 36" x H 30"