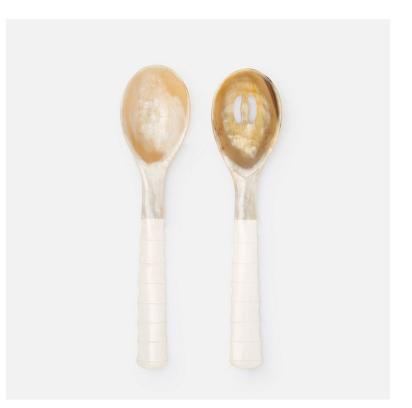

## HALETTE SERVING SET

## SKU: BLP100NT

Gorgeously striated horn is paired with cream-colored bone for a serving set that highlights the best of both materials. A slightly ridged handle adds a textural hand feel. Natural variation to be expected.Serving Spoon: W 2.5" x H 11.5"Hand Wash With Cold Water Only