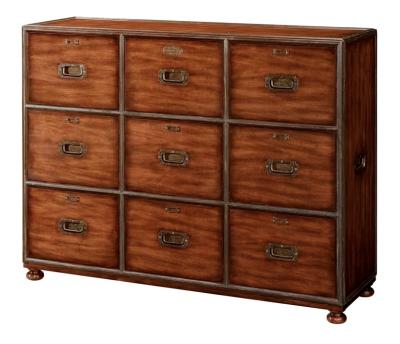

## OFFICER'S CHEST OF NINE DRAWERS

SKU: THA1007

A Campaign and brass filing chest of drawers, with nine drawers, on bun feet. The original Victorian. Time-honoured techniques of lost wax casting, sand casting and wrought iron are used in their very own foundry. From the hand carved wax to hand polishing and fi nishing, these processes take time and great care to meet their meticulous standard. Craftsmen select wood based on beauty, colour and suitability to each individual piece. Traditional furniture making, wood working techniques and materials are used to ensure enduring quality in every one of their products. Dimensions: W 51" x D 15.5" x H 39.75"