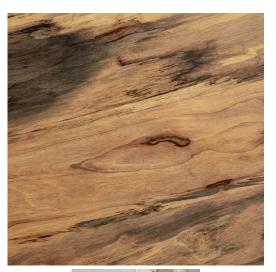

## HUDSON ROUND COFFEE TABLE

SKU: AUS9725SPR

Stunning forces of nature are captured in a coffee table. Natural yukas wood is hand-shaped into a cylindrical silhouette and placed over a bronzed iron base. Black resin fills natural graining. Reflective of the woods' natural character, slight color variance is possible.Dimensions: W 40" x D 40" x H 15"