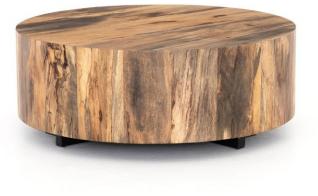

## HUDSON ROUND COFFEE TABLE

SKU: AUS9725SPR

Stunning forces of nature are captured in a coffee table. Natural yukas wood is hand-shaped into a cylindrical silhouette and placed over a bronzed iron base. Black resin fills natural graining. Reflective of the woods' natural character, slight color variance is possible.Dimensions: W 40" x D 40" x H 15"