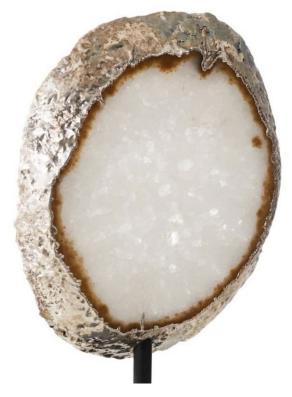

## AGATE SCULPTURE

SKU: PHI1050SIL

Mounted on an iron base and finished in precious metals, our Agate Sculptures are made of thin slices of harvested agate. We take what nature perfectly creates and finish the edges in real gold and silver to add an extra glitzy modern flair, as we did with this Silver Agate Sculpture. Each agate is slightly different, and the larger sculptural slices are rarer to find. This natural stone is crafted by nature, resulting in color, size and character variation. Natural cracks and breaks are also common. Note that our photo is only a representation of this item. You will receive your own one-of-a-kind piece from our assortment. Dimensions: W 6' x D 4" x H 12"