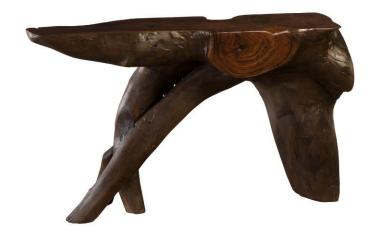

## FREEFORM CONSOLE

SKU: PHI1061-553

The Freeform Console Table is direct proof that Mother Nature herself is the Earth's ultimate artisan. When she lets her hair down and decides to let her imagination run wild, unbelievable masterstrokes of naturally formed art are sure to follow. Maintaining the original shape of the wood allows the beautiful wood grain to shine uninterrupted, bringing out the true character of the piece. This piece is crafted from natural solid wood. Color and character of wood grain may vary and natural cracks and holes may be present adding a unique character to your piece. Dimensions: W 54" x D 14" x H 32"