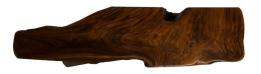

## FREEFORM CONSOLE

SKU: PHI1061-553

The Freeform Console Table is direct proof that Mother Nature herself is the Earth's ultimate artisan. When she lets her hair down and decides to let her imagination run wild, unbelievable masterstrokes of naturally formed art are sure to follow. Maintaining the original shape of the wood allows the beautiful wood grain to shine uninterrupted, bringing out the true character of the piece. This piece is crafted from natural solid wood. Color and character of wood grain may vary and natural cracks and holes may be present adding a unique character to your piece. Dimensions: W 54" x D 14" x H 32"