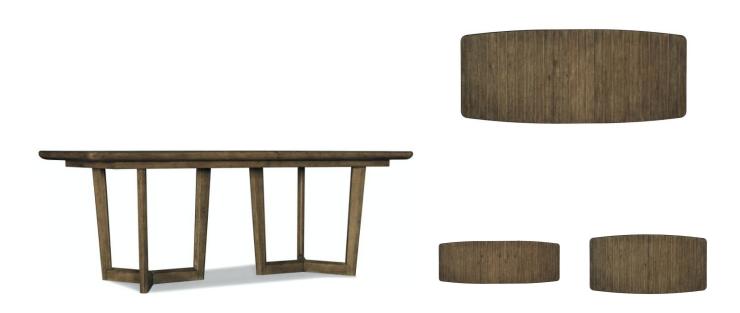

## MALIBU DINING TABLE

SKU: HKR1100

Inspired by the iconic Pacific Coast Highway, the Malibu Dining Table combines a Solid Wood-edge top crafted of Pecan Veneers with an airy double base. Finished in Cliffside, a rich brown with light burnishing on the edges, the table offers two 18-inch leaves, extending the table to 118 inches, accommodating 2 arm chairs and 6 side chairs with the leaf included. Calling on inspiration from the iconic Pacific Coast Highway and the picturesque Malibu landscape, HW Home presents a clearly California casual aesthetic. Dimensions: W 82" x D 42" x H 30.25"