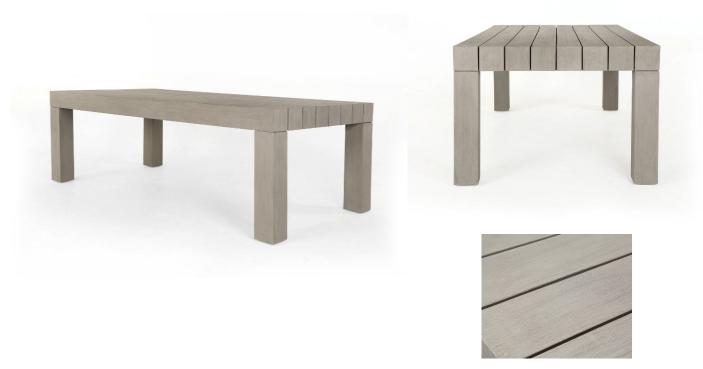

## SONORA OUTDOOR DINING TABLE

SKU: AUS9525

Organic elements, indoors or out. Teak wood is fashioned into a clean-lined dining table and weathered to a natural grey. Safe for outdoor use cover or store indoors during inclement weather and when not in use. Dimensions: W 87" x D 42.25" x H 30"