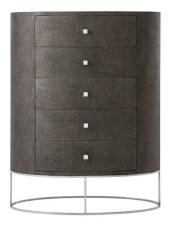

## **PAYTON TALL CHEST**

**SKU: THA9025** 

Oval section with shagreen embossed leather wrap tempest finish with polished nickel handles, open base five bowfront drawers & soft closing drawer runners.Dimensions: W 40" x D 22" x H 52"