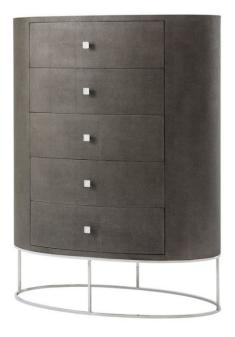

## **PAYTON TALL CHEST**

**SKU: THA9025** 

Oval section with shagreen embossed leather wrap tempest finish with polished nickel handles, open base five bowfront drawers & soft closing drawer runners.Dimensions: W 40" x D 22" x H 52"