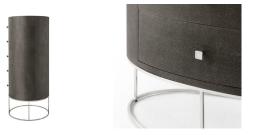

## **PAYTON TALL CHEST**

**SKU: THA9025** 

Oval section with shagreen embossed leather wrap tempest finish with polished nickel handles, open base five bowfront drawers & soft closing drawer runners.Dimensions: W 40" x D 22" x H 52"