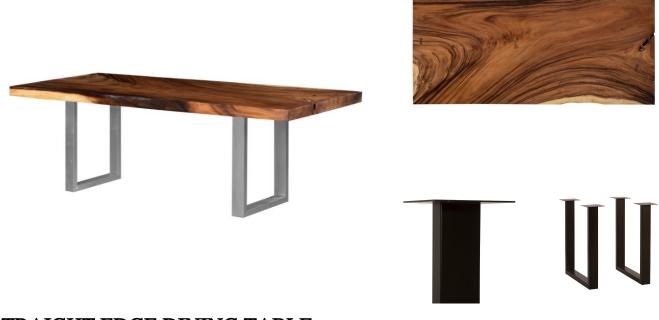

## STRAIGHT EDGE DINING TABLE

**SKU: PHI7500** 

Made from chamcha wood, the Natural Striaght Edge Dining Table is the crown jewel of dining tables. This beautiful dining piece is a love letter to the raw, natural beauty of the wood they are crafted from. Legs made from satin black iron. Each Dining Table is a truly one-of-a-kind work of art.Dimensions: W 90" x D 40" x H 30"