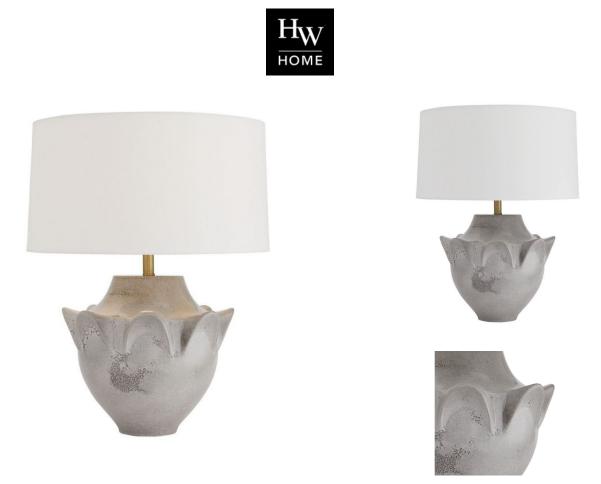

## GAEL LAMP

SKU: TER204

Exaggerated fin details circumnavigate the harbor gray porcelain foundation of The Gael. This striking feature also adds an architectonic element to the overall aesthetic. The large-scale lamp will make a statement in any setting. Topped with a white linen drum shade with white cotton lining and an antique brass sphere finial. Finish will vary.Dimensions: D 21" x H 27" Shade bottom: D 21" Shade Side: H 11" Shade Top: D 20" Max Wattage: 150Voltage: 110-120 V