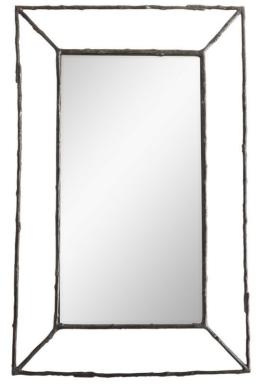

## **EDGEWOOD MIRROR**

SKU: TER207

Drawing inspiration from the living world this twig-like cast iron mirror creates the same sense of wonderment in a space. The rustic yet refined nod to nature frames a beveled glass mirror in an open form adding a polished

quality to its organic structure. Versatile this piece works well in a variety of settings. Security cleat hanging hardware

allows for horizontal or vertical display. Finish may vary. Dimensions: W 33 x D 2 x H 52