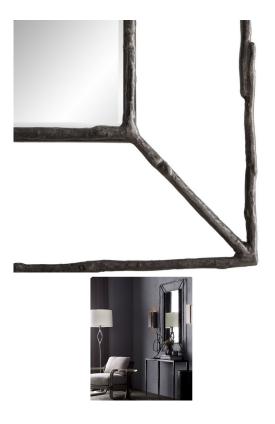

## **EDGEWOOD MIRROR**

SKU: TER207

Drawing inspiration from the living world this twig-like cast iron mirror creates the same sense of wonderment in a space. The rustic yet refined nod to nature frames a beveled glass mirror in an open form adding a polished

quality to its organic structure. Versatile this piece works well in a variety of settings. Security cleat hanging hardware

allows for horizontal or vertical display. Finish may vary. Dimensions: W 33 x D 2 x H 52