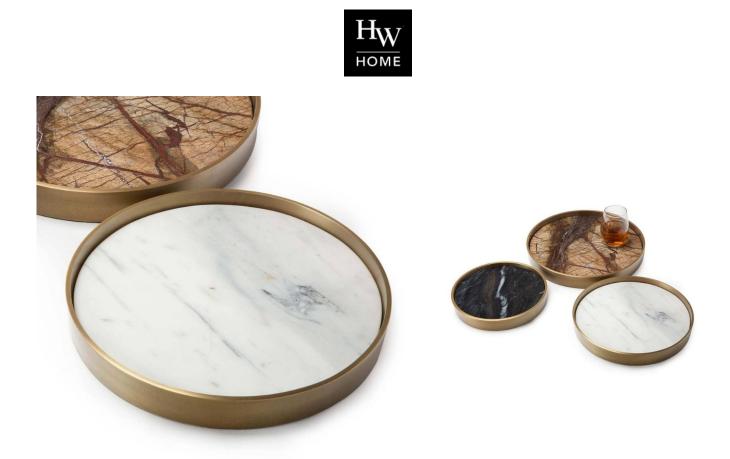

## MIXER TRAY

SKU: REA1357M

Mixer tray combines three shades of marble for a sophisticated trio. A natural brass frame cradles each tray, but unique veining on each means no two are the same. Use these in a bedroom or master bath as a fashion-forward accent.Dimensions: W 12" x H 12"