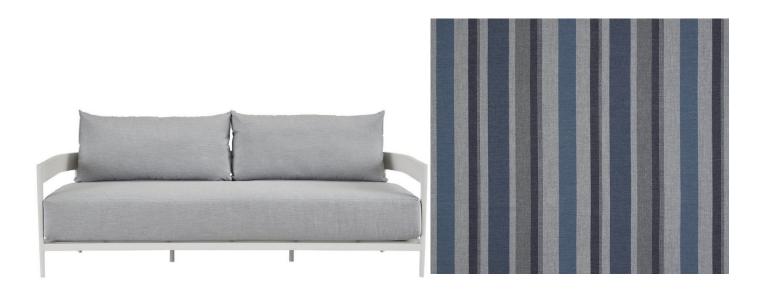

## SOUTH BEACH SOFA

SKU: UNI2122GD

The South Beach Sofa introduces a casual elegance to outdoor living spaces with light gray oversized seat cushions perfectly complemented by a fresh white-hued aluminum body with subtle curvature.Custom Orders available.Dimensions: W 82" x D 32" x H 31"