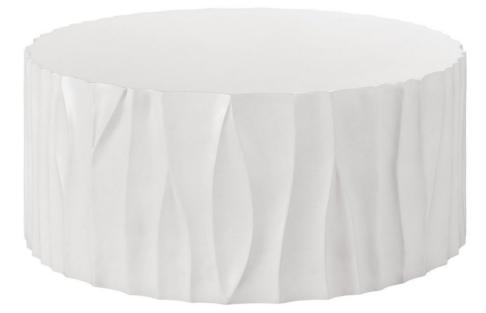

## GENEVA ROUND COCKTAIL TABLE

**SKU: UNI2149** 

Boasting modern dimension and a fresh white hue, the Geneva Cast Concrete Cocktail Table features rich sculptural accents that will elevate any outdoor space.Dimensions: W 38" x D 38" x H 16"