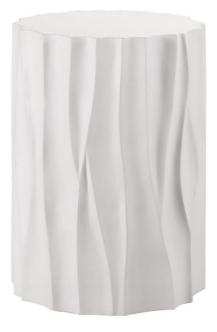

## GENEVA END TABLE

SKU: UNI2151

Boasting modern dimension and a fresh white hue, the Geneva Cast Concrete End Table features rich sculptural accents that will elevate any outdoor space.Dimensions: W 16" x D 16" x H 22"