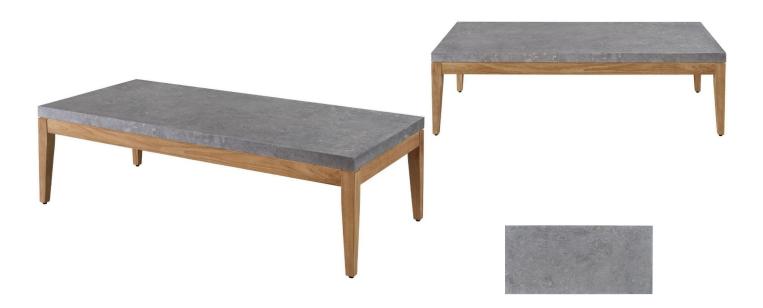

## CHESAPEAKE COCKTAIL TABLE

SKU: UNI2160

Perfect outdoor living spaces with the Chesapeake Cocktail Table, showcasing a smooth gray stone top which is offset by a natural wooden base. Dimensions: W 56" x D 26" x H 16"