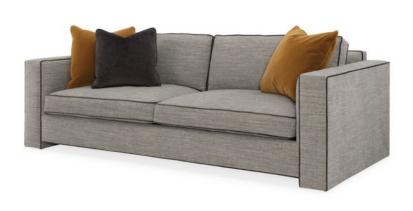

## WELT PLAYED SOFA

SKU: CRA320

Drawing inspiration from Fashion Week in Paris, the Welt Played sofa offers modern styling brought to life with warmth and texture. The autumn colors and material combinations shown by major apparel design houses inspired this chair's tweed, chocolate, and spice combination. Tailored in a gray, menswear-influenced fabric, it features clean lines and linear forms outlined with contrasting welts in chocolate brown. The resulting aesthetic is one of understated sophistication. Collection includes a matching chair and sleeper. Dimensions: W 92" x D 40" x H 32.5"