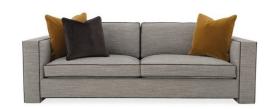

## WELT PLAYED SOFA

SKU: CRA320

Drawing inspiration from Fashion Week in Paris, the Welt Played sofa offers modern styling brought to life with warmth and texture. The autumn colors and material combinations shown by major apparel design houses inspired this chair's tweed, chocolate, and spice combination. Tailored in a gray, menswear-influenced fabric, it features clean lines and linear forms outlined with contrasting welts in chocolate brown. The resulting aesthetic is one of understated sophistication. Collection includes a matching chair and sleeper. Dimensions: W 92" x D 40" x H 32.5"