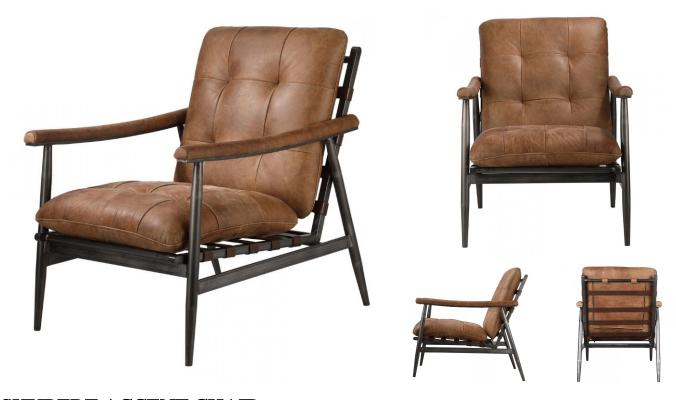

## SHUBERT ACCENT CHAIR

SKU: MOE2000

Sophisticated luxe seating in buttery soft top-grain leather. The Shubert accent chair features beautifully patinaed top-grain

leather set on an industrial iron frame for a modernly laidback look. Its bonded leather support straps and foam filling create a seating experience

like none other a versatile design ideal as an occasional or accent chair to move fluidly from room to room. Dimensions: W 26.5"" x D 34"" x H 34.5""

Boulder Pearl Street 1941 Pearl Street Boulder, CO 80302 p. 303 545-0320 f. 303 545-0944 Denver Cherry Creek North 199 Clayton Lane Denver, CO 80206 p. 303 394-9222 f. 303 394-9111 Fort Collins Front Range Village 4321 Corbett Dr Fort Collins CO 80525 p. 970 632-5957 f. 970 689-3679