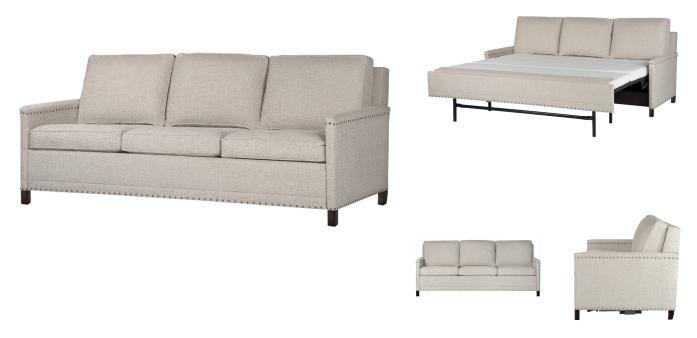

## SUNRISE SLEEPER SOFA

## SKU: LEE302

Award winning sleep system with no bars, springs, or sagging. Nail head details, Portsmouth Platinum fabric and Black Walnut wood finish complete the look.Dimensions: W 85" x D 38" x H 37"