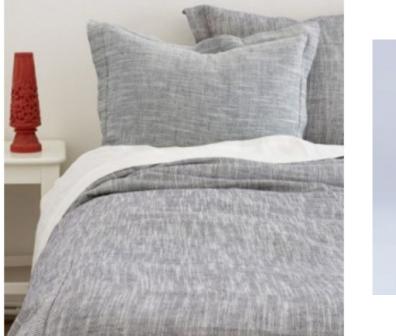

## JEROME KING DUVET

SKU: AMT3001K-I

Jerome is constructed of fine linen and cotton fibers woven together in a chambray, basketweave style that produces a rich mottled appearance. This duvet cover can bridge a wide variety of styles from casual to formal depending on the setting and paired elements. Finished with a 2 inch flange.Dimensions: W 107" x H 96"