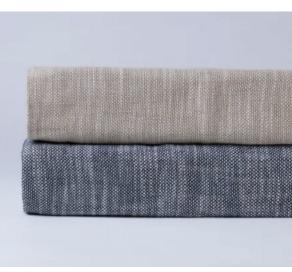

## JEROME KING DUVET

SKU: AMT3001K-I

Jerome is constructed of fine linen and cotton fibers woven together in a chambray, basketweave style that produces a rich mottled appearance. This duvet cover can bridge a wide variety of styles from casual to formal depending on the setting and paired elements. Finished with a 2 inch flange.Dimensions: W 107" x H 96"