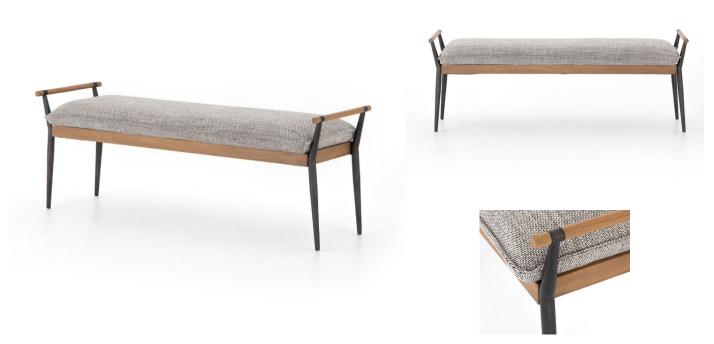

## CHARLOTTE BENCH

SKU: AUS2320

Smart in shape and style, slim-profile bench seating features solid oak framing, black-finished steel legs and soft, textural seating in a speckled black. Ideal in an entryway, living area or at the foot of the bed.Dimensions: W 59" x D 19" x H 22"