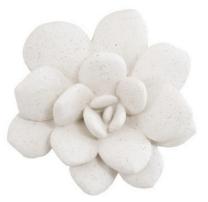

## LAUI STONE SUCCULENT

SKU: PHI1062LS

Masquerading as a winsome fleshy plant that thrives in arid climates, the Laui Stone Succulent Wall Art is a floral sculpture for the wall made of composite in a white stone finish. Dimensions: W 11" x D 3" x H 11"