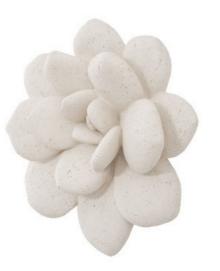

## LAUI STONE SUCCULENT

SKU: PHI1062LS

Masquerading as a winsome fleshy plant that thrives in arid climates, the Laui Stone Succulent Wall Art is a floral sculpture for the wall made of composite in a white stone finish. Dimensions: W 11" x D 3" x H 11"