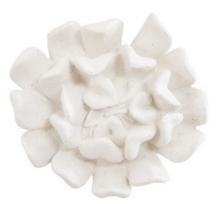

## TOPSY TURVY STONE SUCCULENT

SKU: PHI1062TS

Masquerading as a winsome fleshy plant that thrives in arid climates, the Topsy-Turvy Stone Succulent Wall Art is a floral sculpture for the wall made of composite in a white stone finish. Dimensions: W 11" x D 3" x H 11"