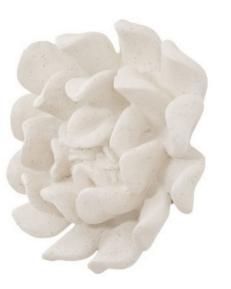

## TOPSY TURVY STONE SUCCULENT

SKU: PHI1062TS

Masquerading as a winsome fleshy plant that thrives in arid climates, the Topsy-Turvy Stone Succulent Wall Art is a floral sculpture for the wall made of composite in a white stone finish. Dimensions: W 11" x D 3" x H 11"