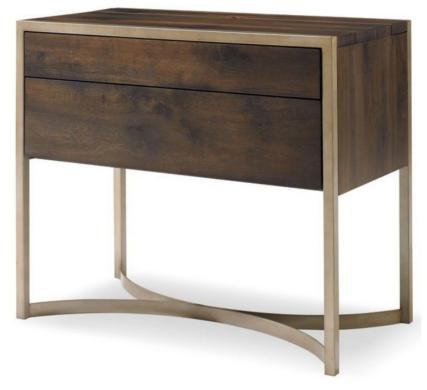

## FUMED TOUCH NIGHTSTAND

SKU: MOD1120

The classic nightstand with a twist. Matte gold artisan metal twists to form an elegant base accentuating this sleek nightstand's modern profile. Made from fumed cluster oak featuring two touch-latch drawers and a top that flips up to reveal an outlet. Concealed light on nightstand's underside. Drawer interiors are elegantly finished like the piece's exterior.