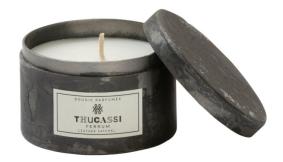

## FERRUM TRAVEL CANDLE

SKU: THU05MW

Lose all sense of time and place among layered canopies of calming refreshment-where invigorating light gives way to the entrancing allure of the misty depths. The journey begins with cleansing water mint, smoky wild lavender, orange blossom, and warm honeyed neroli, leading to refreshing woody bamboo and darkly mysterious wormwood.Burn Time: 12 HoursDimensions: D 3" x H 2"