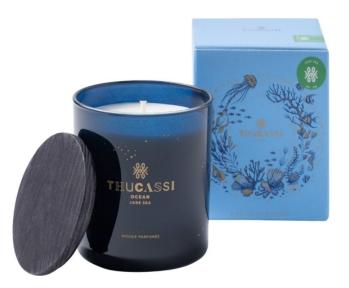

## **OCEAN CANDLE**

## SKU: THU10JS

Hypnotic waves, sapphire blue horizons, endless tide pools, the gentle caress of a breeze rich with coastal cypress, bergamot, yellow berries, driftwood, aquatic amber. Time stops, sun-drenched days linger, all is one. Mysterious, untamed, ever changing; whispers of sweet pomelo, sea salt, vetiver grass, night musk, smoky myrrh.Jade Sea moments before the sun sets when the ocean breeze stills and an intoxicating fragrance swells from the lush shoreline the sea deepens from azure to tranquil, glossy jade. Blossoming bergamot, timeless dark rose, nuanced patchouli, intense vanilla, seductive midnight amber, and intoxicating night musk are indelible, unforgettable. Burn Time: 45 HoursDimensions: D 3.5" x H 4"