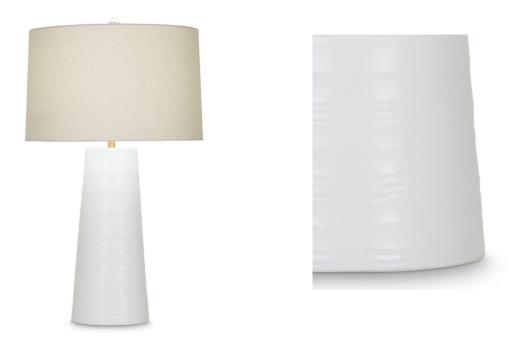

## ANNABELLE GLASS LAMP

## SKU: FLW103

Neutral and organic, this table lamp is a chameleon, fitting in with many home decor styles. The tapered mouth-blown glass body is topped with a White Carved finish, which may vary due to its handmade nature. A Beige cotton drum shade adds a complementary final touch.Dimensions: D 18" x H 31"Shade Bottom: D 18"Shade Side: H 11"Shade Top: D 17"Max Wattage: 150