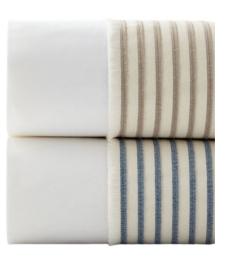

## FORD QUEEN SHEET SET

SKU: TDL1042NQ

Ford Sheeting combines our beautiful Sheeting with a band of 8 lines of vibrant color. The band sits inside the cuff of the

flat sheet and pillowcase, and applied in the shape of a U on the top of the duvet cover and just inside a 1's flange on 4 sides of the shams.

Ford is another modern design idea to pair with fashion fabrics.

Boulder Pearl Street 1941 Pearl Street Boulder, CO 80302 p. 303 545-0320 f. 303 545-0944 Denver Cherry Creek North 199 Clayton Lane Denver, CO 80206 p. 303 394-9222 f. 303 394-9111 Fort Collins Front Range Village 4321 Corbett Dr Fort Collins CO 80525 p. 970 632-5957 f. 970 689-3679 Administration & Distribution Center 4246 Carson Street #101 Denver, CO 80239 p. 720 564-1286 f. 720 564-1290