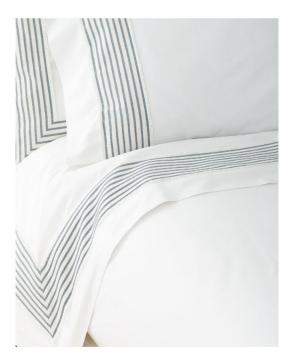

## FORD QUEEN SHEET SET

SKU: TDL1042NQ

Ford Sheeting combines our beautiful Sheeting with a band of 8 lines of vibrant color. The band sits inside the cuff of the

flat sheet and pillowcase, and applied in the shape of a U on the top of the duvet cover and just inside a 1's flange on 4 sides of the shams.

Ford is another modern design idea to pair with fashion fabrics.

Boulder Pearl Street 1941 Pearl Street Boulder, CO 80302 p. 303 545-0320 f. 303 545-0944 Denver Cherry Creek North 199 Clayton Lane Denver, CO 80206 p. 303 394-9222 f. 303 394-9111 Fort Collins Front Range Village 4321 Corbett Dr Fort Collins CO 80525 p. 970 632-5957 f. 970 689-3679 Administration & Distribution Center 4246 Carson Street #101 Denver, CO 80239 p. 720 564-1286 f. 720 564-1290