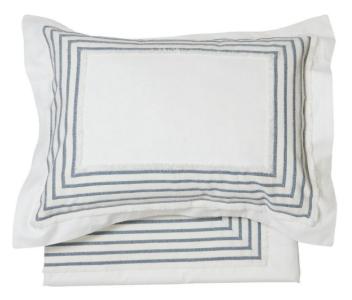

## FORD STANDARD PILLOW CASE

SKU: TDL1046SN

Ford Sheeting combines our beautiful Sheeting with a band of 8 lines of vibrant color. The band sits inside the cuff of the flat

sheet and pillowcase, and applied in the shape of a U on the top of the duvet cover and just inside a 1's

flange on 4 sides of the shams. Ford is another

modern design idea to pair with fashion fabrics.

Boulder Pearl Street 1941 Pearl Street Boulder, CO 80302 p. 303 545-0320 f. 303 545-0944 Denver Cherry Creek North 199 Clayton Lane Denver, CO 80206 p. 303 394-9222 f. 303 394-9111 Fort Collins Front Range Village 4321 Corbett Dr Fort Collins CO 80525 p. 970 632-5957 f. 970 689-3679 Administration & Distribution Center 4246 Carson Street #101 Denver, CO 80239 p. 720 564-1286 f. 720 564-1290