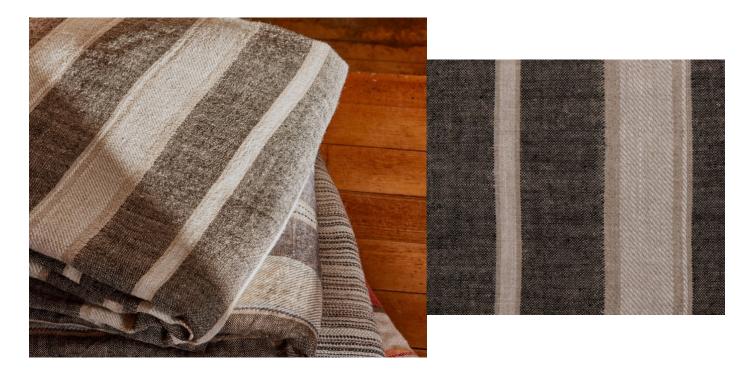

## **CAMP CHARCOAL THROW**

SKU: TDL1003

Camp Throws from HW Home are made from pure 100% Linen. They undergo our amazing stone washing process. This means that they have stain resistant properties and are completely safe to wash as often as you like in hot water and in your dryer at high heat.