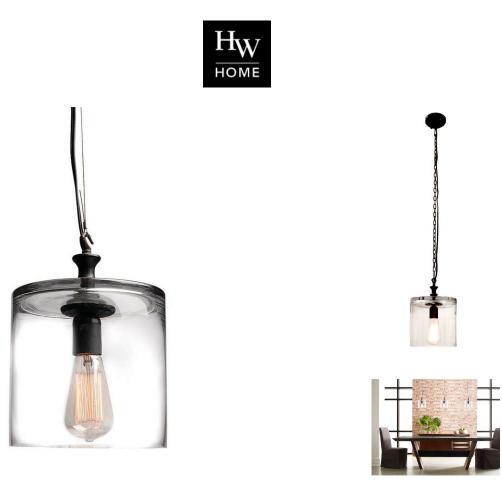

## MASON PENDANT

SKU: AUS1157

Clear, clean-lined glass and dark steel add architectural interest and depth to any setting. Great grouped in multiples for an element of understated flair.Dimensions: Dia. 8" x H 11"