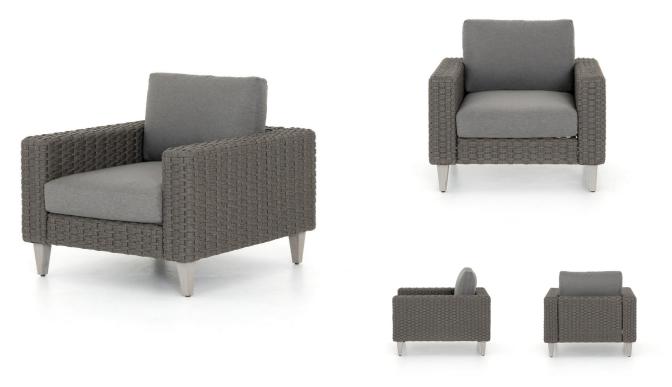

## **REMI OUTDOOR CHAIR**

SKU: AUS4705C

A low, textural take on outdoor seating, charcoal rope weaving frames soft, durable grey cushioning. Conetapered teak legs for a shapely finishing touch. Safe for outdoor spaces. Cover or store indoors during inclement weather and when not in use. Dimensions: W 34" x D 37" x H 32"