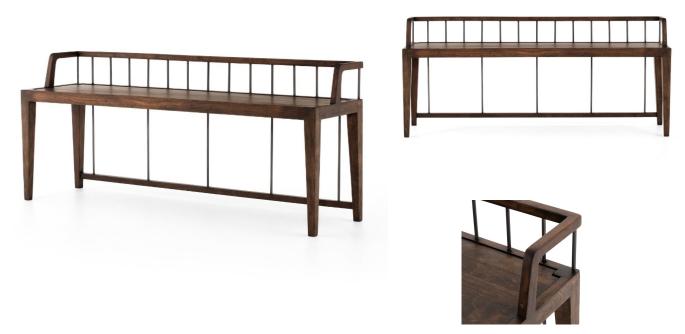

## HOWARD BENCH

SKU: AUS9860

Traditional rustic meets modern industrial. Pecan-finished mango and slim, sleek iron fuse for a versatile look that moves between styles with ease.Dimensions: W 60" x D 16" x H 26"