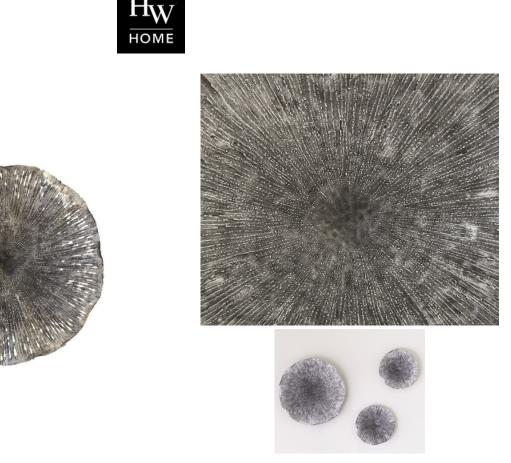

## LOTUS WALL ART MEDIUM

SKU: PHI285M-SB

One of the most sacred symbols in some cultures is the lotus leaf. It's also one of the most beautiful natural elements in the world. We've captured that beauty with our Lotus Medium Silver Wall Art, which is handcut from metal sheets in mix of silver and black finishes. The surfaces of these decorative sculptures with sheen is silver and the darker veining, which brings the copper sculptures subtle texture, is black. Pair this small piece of wall art with the small and large sizes of the Lotus in silver to bring nature into interiors.Dimensions: W 16" x D 3" x H 16"