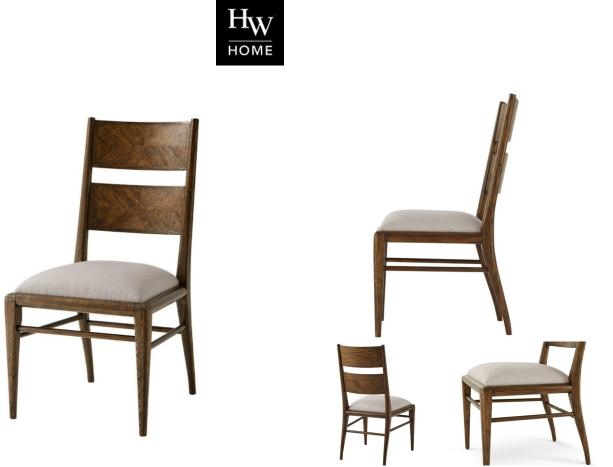

## NOVA DINING SIDE CHAIR

SKU: THA2120DU

Seen in our Dusk finish upon a tapered oak leg, this classic veneered dining chair with hand-carved oak and a parquetry design is a divine star. Striving for functionality, this upholstered seat is constructed with a top and mid rail bar joined by stretchers.Dimensions: W 19.5" x D 22.5" x H 35.25"