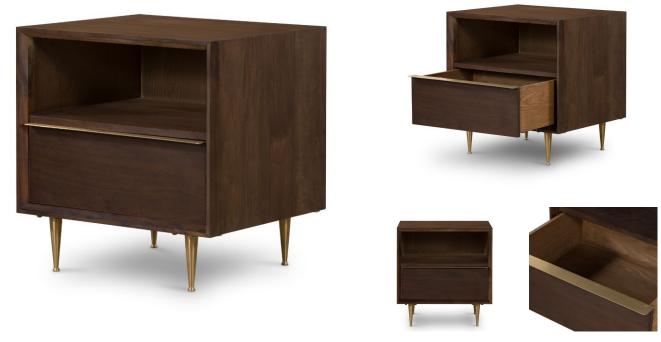

## **BILLY NIGHTSTAND**

SKU: AUS9870NS

Stately and streamlined. Made from rich walnut veneer finished in a beautiful dark chocolate, a single drawer and open cubby bring extra storage space to the bedside, while brass-polished legs dramatically taper for a touch of midcentury-inspired elegance. Dimensions: W 23.50" x D 21.75" x H 25"